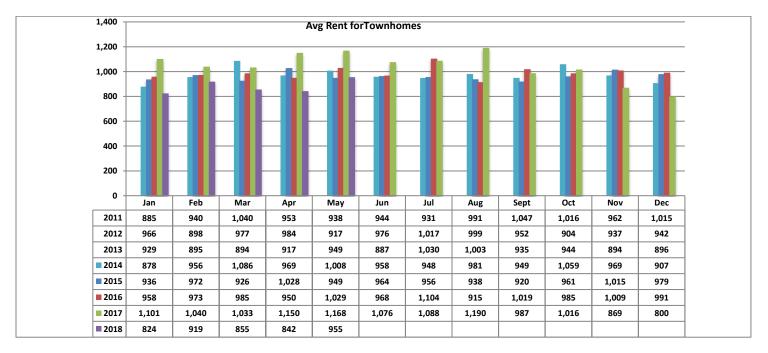

# Avg Rent for Townhomes - May 2018

- Total Active listings for May were 309.
- The number of properties rented this month was 199.
- The Average monthly rent for Casita/Guesthouse was \$487.
- The Average monthly rent for Condominiums was \$911.
- The Average monthly rent for Mobile Homes was \$0.
- The Average monthly rent for Manufactured Single Family Residence's was \$950.
- The Average monthly rent for Single Family Residence's was \$1,441.
- The Average monthly rent for Townhomes was \$955.
- Average Days on Market was 29.