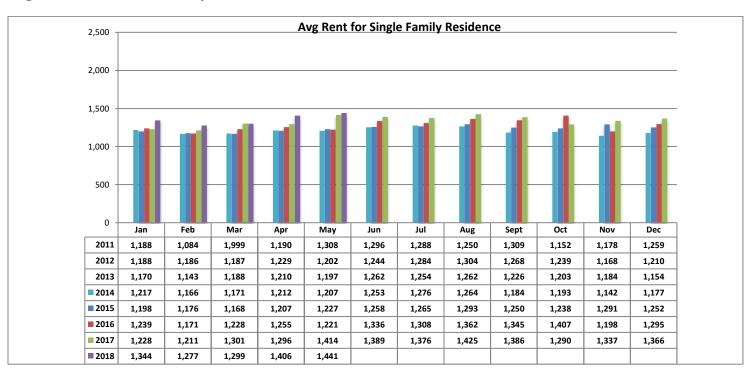

# Avg Rent for SFR Homes - May 2018

- Total Active listings for May were 309.
- The number of properties rented this month was 199.
- The Average monthly rent for Casita/Guesthouse was \$487.
- The Average monthly rent for Condominiums was \$911.
- The Average monthly rent for Mobile Homes was \$0.
- The Average monthly rent for Manufactured Single Family Residence's was \$950.
- The Average monthly rent for Single Family Residence's was \$1,441.
- The Average monthly rent for Townhomes was \$955.
- Average Days on Market was 29.