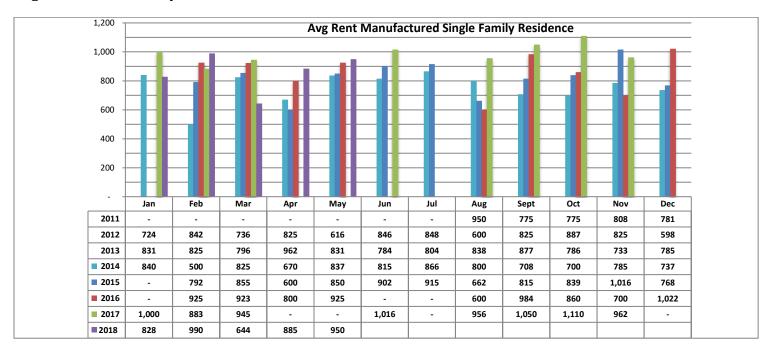

# Avg Rent for MSFR - May 2018

- Total Active listings for May were 309.
- The number of properties rented this month was 199.
- The Average monthly rent for Casita/Guesthouse was \$487.
- The Average monthly rent for Condominiums was \$911.
- The Average monthly rent for Mobile Homes was \$0.
- The Average monthly rent for Manufactured Single Family Residence's was \$950.
- The Average monthly rent for Single Family Residence's was \$1,441.
- The Average monthly rent for Townhomes was \$955.
- Average Days on Market was 29.