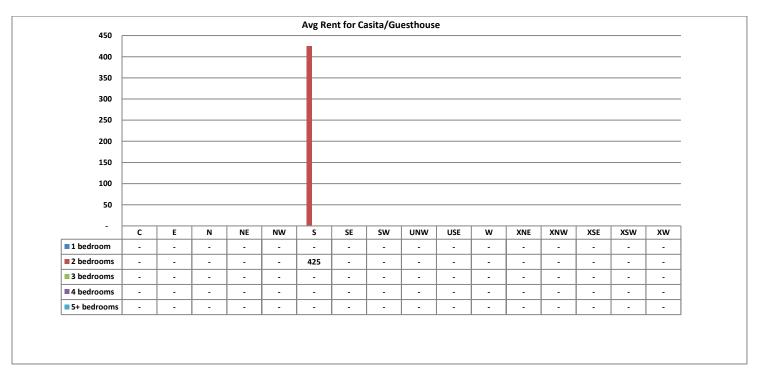

# Avg Rent for Casita/Guesthouse - May 2018

- Total Active listings for May were 309.
- The number of properties rented this month was 199.
- The Average monthly rent for Casita/Guesthouse was \$487.
- The Average monthly rent for Condominiums was \$911.
- The Average monthly rent for Mobile Homes was \$0.
- The Average monthly rent for Manufactured Single Family Residence's was \$950.
- The Average monthly rent for Single Family Residence's was \$1,441.
- The Average monthly rent for Townhomes was \$955.
- Average Days on Market was 29.