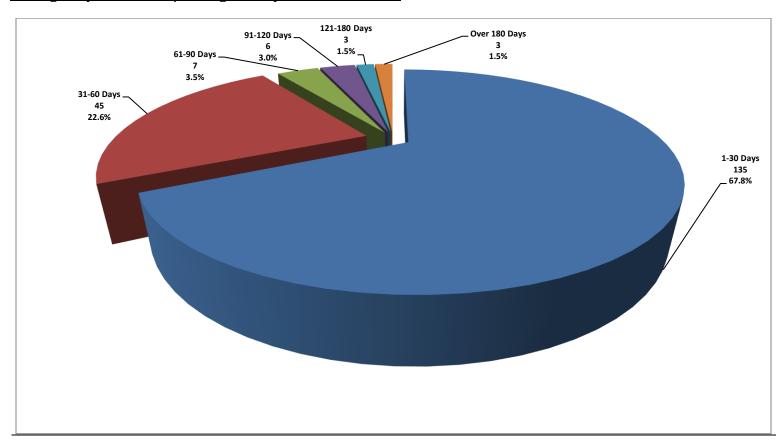

#### Average Days on Market/Listing for May 2018 Breakdown

- Total Active listings for May were 309.
- The number of properties rented this month was 199.
- The Average monthly rent for Casita/Guesthouse was \$487.
- The Average monthly rent for Condominiums was \$911.
- The Average monthly rent for Mobile Homes was \$0.
- The Average monthly rent for Manufactured Single Family Residence's was \$950.
- The Average monthly rent for Single Family Residence's was \$1,441.
- The Average monthly rent for Townhomes was \$955.
- Average Days on Market was 29.