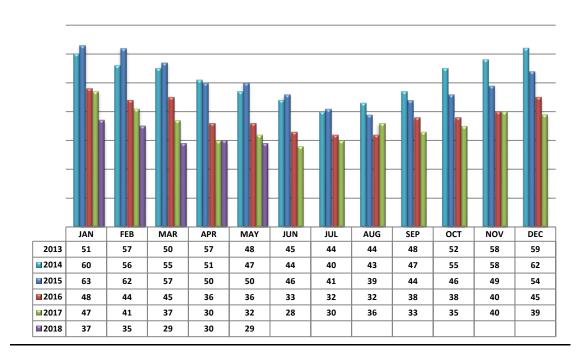

# **Average Days on Market/Listing**

| Area | # of Listings |
|------|---------------|
| C    | 34            |
| E    | 21            |
| 2    | 26            |
| NE   | 16            |
| NW   | 42            |
| S    | 18            |
| SE   | 33            |
| SW   | 1             |
| UNW  | 31            |
| USE  | 11            |
| W    | 24            |
| XNE  | 0             |
| XNW  | 0             |
| XSE  | 0             |
| XSW  | 0             |
| XW   | 33            |