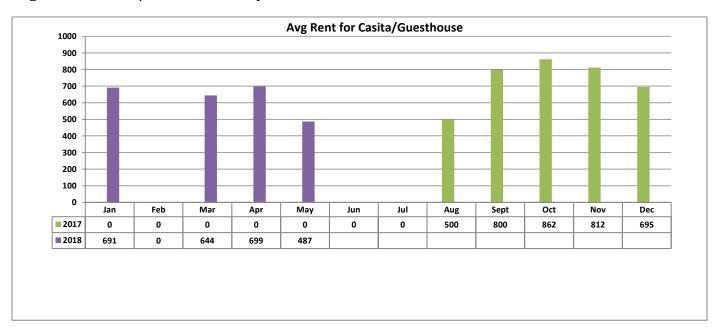

# Avg Rent for Casita/Guesthouse - May 2018

- Total Active listings for May were 309.
- The number of properties rented this month was 199.
- The Average monthly rent for Casita/Guesthouse was \$487.
- The Average monthly rent for Condominiums was \$911.
- The Average monthly rent for Mobile Homes was \$0.
- The Average monthly rent for Manufactured Single Family Residence's was \$950.
- The Average monthly rent for Single Family Residence's was \$1,441.
- The Average monthly rent for Townhomes was \$955.
- Average Days on Market was 29.