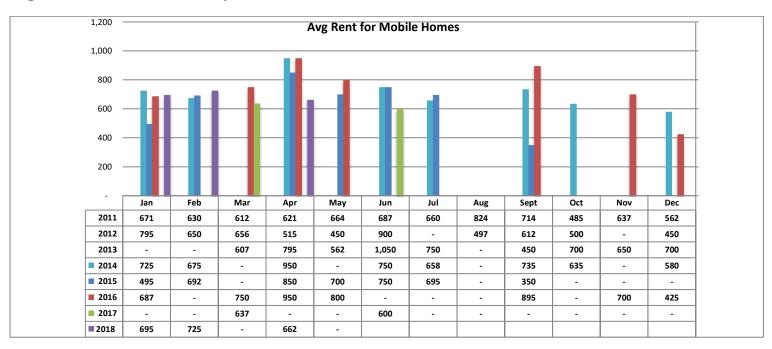

# Avg Rent for Mobile Homes - May 2018

- Total Active listings for May were 309.
- The number of properties rented this month was 199.
- The Average monthly rent for Casita/Guesthouse was \$487.
- The Average monthly rent for Condominiums was \$911.
- The Average monthly rent for Mobile Homes was \$0.
- The Average monthly rent for Manufactured Single Family Residence's was \$950.
- The Average monthly rent for Single Family Residence's was \$1,441.
- The Average monthly rent for Townhomes was \$955.
- Average Days on Market was 29.