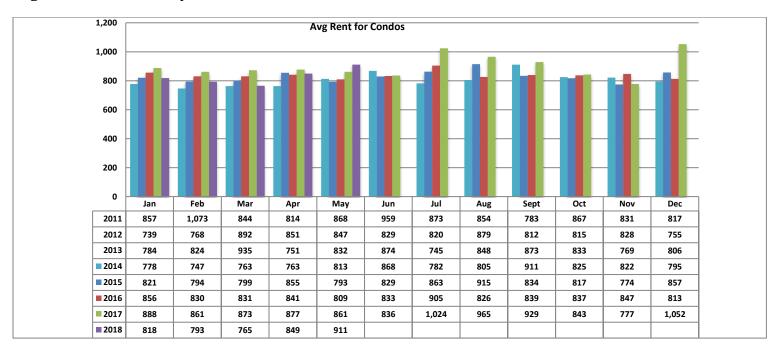

#### Avg Rent for Condos - May 2018

- Total Active listings for May were 309.
- The number of properties rented this month was 199.
- The Average monthly rent for Casita/Guesthouse was \$487.
- The Average monthly rent for Condominiums was \$911.
- The Average monthly rent for Mobile Homes was \$0.
- The Average monthly rent for Manufactured Single Family Residence's was \$950.
- The Average monthly rent for Single Family Residence's was \$1,441.
- The Average monthly rent for Townhomes was \$955.
- Average Days on Market was 29.