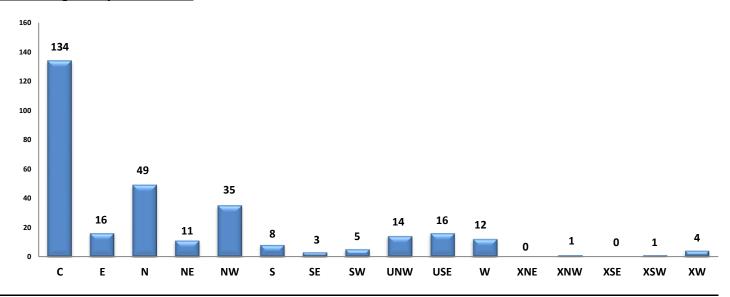

\$950.
- The Average monthly rent for Single Family Residence's was \$1,441.
- The Average monthly rent for Townhomes was \$955.
- Average Days on Market was 29.

Judith Grammond 2018 MLSSAZ President Ginny Huffman 2018 TAR President







The MLS of Southern Arizona is a wholly owned subsidiary of the Tucson Association of REALTORS®, dedicated to providing a reliable real estate database for members and the public. The Association represents the interests of 5,400 professionals in the real estate industry, and is affiliated with the National Association of REALTORS®. REALTOR® is a registered collective membership mark which may only be used by professionals who are members and subscribe to its strict code of ethics.

# **Rentals - Unfurnished Only**

# Active Listings - May 2018 - 309



# Rented During May 2018 - 199



#### **Rented Listings - May 2018**



| Area | # of Listings |
|------|---------------|
| С    | 55            |
| E    | 22            |
| N    | 24            |
| NE   | 9             |
| NW   | 40            |
| S    | 11            |
| SE   | 5             |
| SW   | 1             |
| UNW  | 2             |
| USE  | 11            |
| W    | 16            |
| XNE  | 0             |
| XNW  | 0             |
| XSE  | 0             |
| XSW  | 0             |
| XW   | 3             |

# Avg Rent for Casita/Guesthouse - May 2018



#### Avg Rent for Condos - May 2018



# Avg Rent for Mobile Homes - May 2018



# Avg Rent for MSFR - May 2018



# Avg Rent for SFR Homes - May 2018



# Avg Rent for Townhomes - May 2018



# **Average Days on Market/Listing