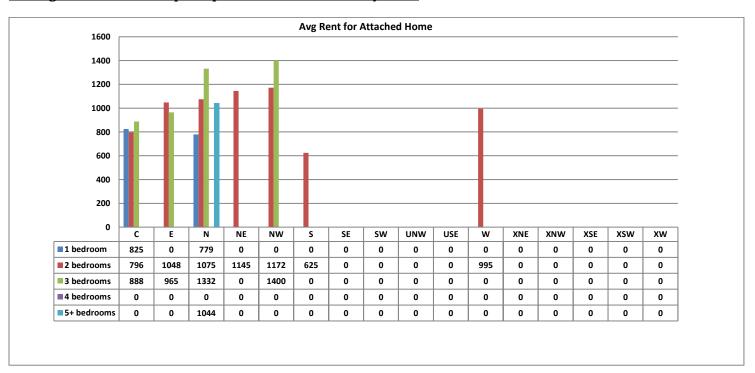

Rent for Condos - May 2018



# Avg Rent for Mobile Homes - May 2018



# Avg Rent for MSFR - May 2018



# Avg Rent for SFR Homes - May 2018



# Avg Rent for Townhomes - May 2018



# **Average Days on Market/Listing**



| Area | # of Listings |
|------|---------------|
| C    | 34            |
| E    | 21            |
| 2    | 26            |
| NE   | 16            |
| NW   | 42            |
| S    | 18            |
| SE   | 33            |
| SW   | 1             |
| UNW  | 31            |
| USE  | 11            |
| W    | 24            |
| XNE  | 0             |
| XNW  | 0             |
| XSE  | 0             |
| XSW  | 0             |
| XW   | 33            |

#### Average Single Family price per # of bedrooms - May 2018



# Average Attached Home price per # of bedrooms - May 2018



# Average Casita/Guesthouse price per # of bedrooms - May 2018



#### Average Days on Market/Listing for May 2018 Breakdown