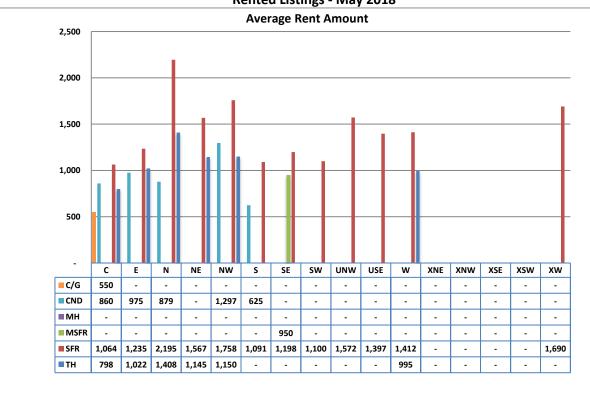

- Total Active listings for May were 309.
- The number of properties rented this month was 199.
- The Average monthly rent for Casita/Guesthouse was \$487.
- The Average monthly rent for Condominiums was \$911.
- The Average monthly rent for Mobile Homes was \$0.
- The Average monthly rent for Manufactured Single Family Residence's was \$950.
- The Average monthly rent for Single Family Residence's was \$1,441.
- The Average monthly rent for Townhomes was \$955.
- Average Days on Market was 29.