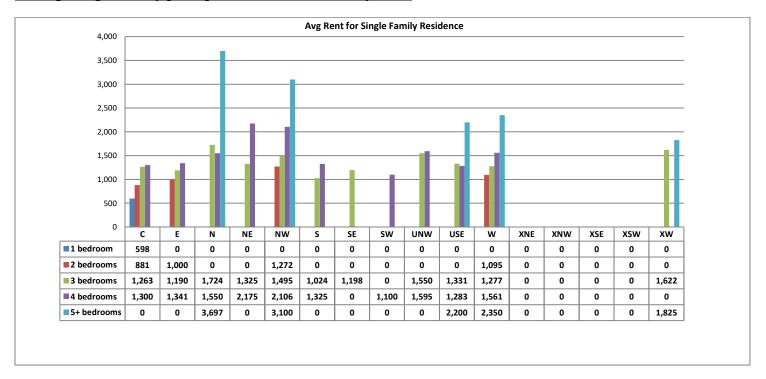

#### Average Single Family price per # of bedrooms - May 2018

- Total Active listings for May were 309.
- The number of properties rented this month was 199.
- The Average monthly rent for Casita/Guesthouse was \$487.
- The Average monthly rent for Condominiums was \$911.
- The Average monthly rent for Mobile Homes was \$0.
- The Average monthly rent for Manufactured Single Family Residence's was \$950.
- The Average monthly rent for Single Family Residence's was \$1,441.
- The Average monthly rent for Townhomes was \$955.
- Average Days on Market was 29.