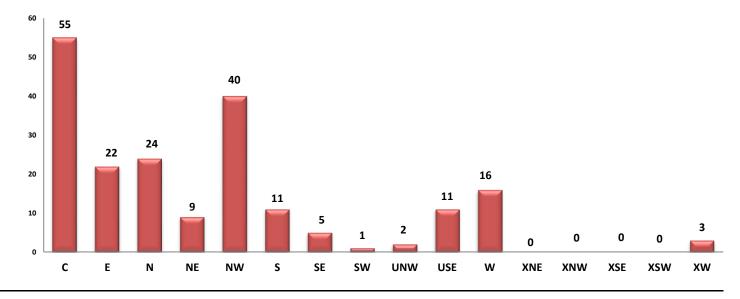

# Rented During May 2018 - 199

#### **Rented Listings - May 2018**

| Area | # of Listings |
|------|---------------|
| С    | 55            |
| E    | 22            |
| N    | 24            |
| NE   | 9             |
| NW   | 40            |
| S    | 11            |
| SE   | 5             |
| SW   | 1             |
| UNW  | 2             |
| USE  | 11            |
| W    | 16            |
| XNE  | 0             |
| XNW  | 0             |
| XSE  | 0             |
| XSW  | 0             |
| XW   | 3             |